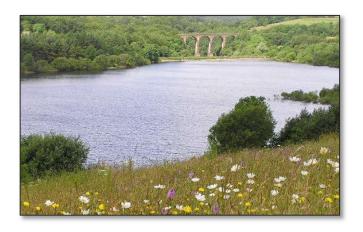

## Including Rivington Pike area

Visit this relatively unknown but beautiful part of Lancashire. Our journey takes us via the scenic country surrounding Rivington Pike, the reservoirs and Winter Hill. There will be a coffee/tea stop at Rivington Barn.